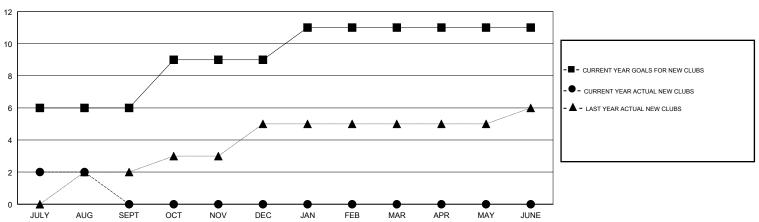

### GOALS AND ACTUAL NEW CLUBS CUMULATIVE

#### N S SANKAR **LOCATION INDIA GMT CA** Clubs Members RESULTS FOR 2017-2018 RESULTS FOR 2017-2018 NEW CLUB GOAL NEW CLUBS DROPPED CLUBS MEMBER GROWTH NET MEMBER GROWTH DROPPED QUARTER QUARTER GOAL ACTUAL MEMBERS ACTUAL (including transfers) 6 2 280 68 111 JULY/AUG/SEPT JULY/AUG/SEPT 170 0 0 OCT/NOV/DEC OCT/NOV/DEC 2 0 0 0 0 120 JAN/FEB/MAR JAN/FEB/MAR 0 0 0 0 -20 0 APR/MAY/JUNE APR/MAY/JUNE