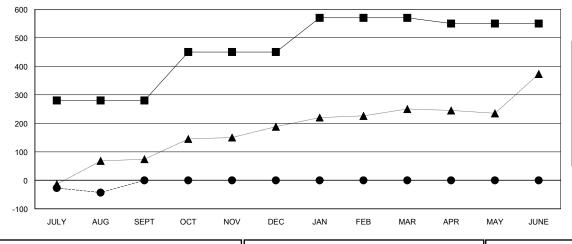

## GOALS AND ACTUAL MEMBERS CUMULATIVE

| - ■ - MEMBER GROWTH NET GOAL      |  |
|-----------------------------------|--|
| - ● - MEMBER GROWTH ACTUAL        |  |
| - ▲ - LAST YEAR MEMBERSHIP ACTUAL |  |
|                                   |  |
|                                   |  |

#### N S SANKAR **LOCATION INDIA GMT CA** Clubs Members RESULTS FOR 2017-2018 RESULTS FOR 2017-2018 NEW CLUB GOAL NEW CLUBS DROPPED CLUBS MEMBER GROWTH NET MEMBER GROWTH DROPPED QUARTER QUARTER GOAL ACTUAL MEMBERS ACTUAL (including transfers) 6 2 280 68 111 JULY/AUG/SEPT JULY/AUG/SEPT 170 0 0 OCT/NOV/DEC OCT/NOV/DEC 2 0 0 0 0 120 JAN/FEB/MAR JAN/FEB/MAR 0 0 0 0 -20 0 APR/MAY/JUNE APR/MAY/JUNE